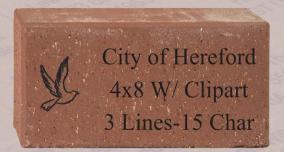

## Hereford Beautification Brick Campaign

City of Hereford
4x8 No Clipart
3 Lines-20 Char/Line

- ☐ 4x8 Engraved Brick no Clipart \$50 (3 lines of text, 20 characters per line)
- ☐ 4x8 Engraved Brick With Clipart \$50 (3 lines of text, 15 characters per line)